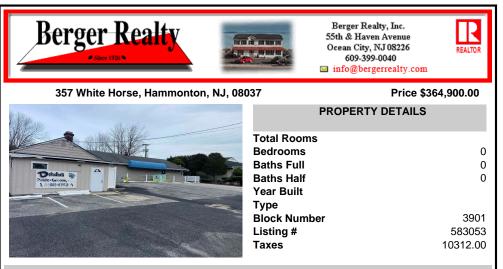

# Total RoomsBedrooms0Baths Full0Baths Half0Year Built7Type8Block Number3901Listing #583053Taxes10312.00

## COMMENTS

Prime commercial Property For Sale. Primary building is 2,050 +/- square feet. Currently fit out for an animal clinic. Secondary building is about 600 +/- sf grooming center. 237 feet of frontage. Zoned Highway Business. Located beside Gino Pinto Plaza (tenants include Orozco Orthopedics, Corda Pain Management, Dr. Falcone, T.E.A.M. Physical Therapy), Stone Vision M...

### COMMENTS

Prime commercial Property For Sale. Primary building is 2,050 +/- square feet. Currently fit out for an animal clinic. Secondary building is about 600 +/- sf grooming center. 237 feet of frontage. Zoned Highway Business. Located beside Gino Pinto Plaza (tenants include Orozco Orthopedics, Corda Pain Management, Dr. Falcone, T.E.A.M. Physical Therapy), Stone Vision M...