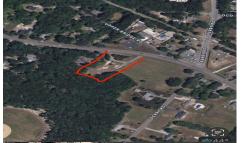

COMMENTS

Over an acre in Upper Township to build your dream home!! cleared lot ready to go with well + septic permits and septic drawings. OCHS and Upper Township school district! 1.37 acres. survey on file...

## COMMENTS

Over an acre in Upper Township to build your dream home!! cleared lot ready to go with well + septic permits and septic drawings. OCHS and Upper Township school district! 1.37 acres. survey on file...