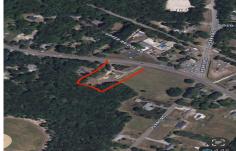

# **COMMENTS**

Over an acre in Upper Township to build your dream home!! cleared lot ready to go with well + septic permits and septic drawings. OCHS and Upper Township school district! 1.37 acres. survey on file...

# COMMENTS

Over an acre in Upper Township to build your dream home!! cleared lot ready to go with well + septic permits and septic drawings. OCHS and Upper Township school district! 1.37 acres. survey on file...