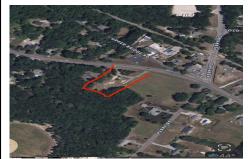

### **COMMENTS**

Over an acre in Upper Township to build your dream home!! cleared lot ready to go with well + septic permits and septic drawings. OCHS and Upper Township school district! 1.37 acres. survey on file...

### COMMENTS

Over an acre in Upper Township to build your dream home!! cleared lot ready to go with well + septic permits and septic drawings. OCHS and Upper Township school district! 1.37 acres. survey on file...