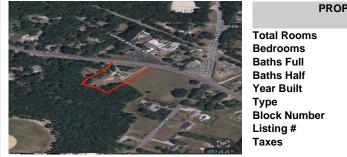

#### COMMENTS

Over an acre in Upper Township to build your dream home!! cleared lot ready to go with well + septic permits and septic drawings. OCHS and Upper Township school district! 1.37 acres. survey on file...

### COMMENTS

Over an acre in Upper Township to build your dream home!! cleared lot ready to go with well + septic permits and septic drawings. OCHS and Upper Township school district! 1.37 acres. survey on file...