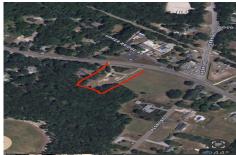

# **COMMENTS**

Over an acre in Upper Township to build your dream home!! cleared lot ready to go with well + septic permits and septic drawings. OCHS and Upper Township school district! 1.37 acres. survey on file...

# COMMENTS

Over an acre in Upper Township to build your dream home!! cleared lot ready to go with well + septic permits and septic drawings. OCHS and Upper Township school district! 1.37 acres. survey on file...