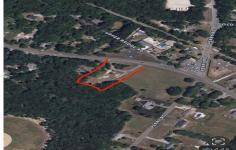

### COMMENTS

Over an acre in Upper Township to build your dream home!! cleared lot ready to go with well + septic permits and septic drawings. OCHS and Upper Township school district! 1.37 acres. survey on file...

940 Route 50, Petersburg, NJ, 08270