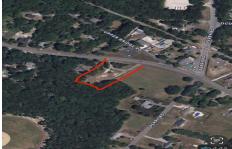

### **COMMENTS**

Over an acre in Upper Township to build your dream home!! cleared lot ready to go with well + septic permits and septic drawings. OCHS and Upper Township school district! 1.37 acres. survey on file...

940 Route 50, Petersburg, NJ, 08270