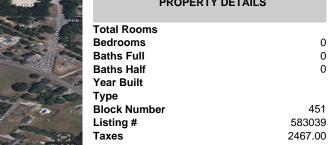

## Price \$219,000.00

0

0

0

451

583039

2467.00

|                                                                                                                 | PROPERTY DETAILS |
|-----------------------------------------------------------------------------------------------------------------|------------------|
| the second se | Total Rooms      |
|                                                                                                                 | Bedrooms         |
|                                                                                                                 | Baths Full       |
|                                                                                                                 | Baths Half       |
|                                                                                                                 | Year Built       |
| A TA CALLER                                                                                                     | Туре             |
| 10.1                                                                                                            | Block Number     |
|                                                                                                                 | Listing #        |
|                                                                                                                 | Taxes            |