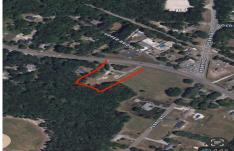

Berger Realty, Inc.
3160 Asbury Avenue
Ocean City, NJ 08226
1-877-237-4371/609-399-0076
info@bergerrealty.com

DDODEDTY DETAIL C

940 Route 50, Petersburg, NJ, 08270

Price \$219,000.00

|   | PROPERTY DETAILS |         |
|---|------------------|---------|
|   | Total Rooms      |         |
| 2 | Bedrooms         | 0       |
|   | Baths Full       | 0       |
|   | Baths Half       | 0       |
|   | Year Built       |         |
|   | Туре             |         |
| 4 | Block Number     | 451     |
|   | Listing #        | 583039  |
| Á | Taxes            | 2467.00 |
|   |                  |         |

## **COMMENTS**

Over an acre in Upper Township to build your dream home!! cleared lot ready to go with well + septic permits and septic drawings. OCHS and Upper Township school district! 1.37 acres. survey on file...

940 Route 50, Petersburg, NJ, 08270

Price \$219,000.00
PROPERTY DETAILS

| Total Rooms  |         |
|--------------|---------|
| Bedrooms     | 0       |
| Baths Full   | 0       |
| Baths Half   | 0       |
| Year Built   |         |
| Туре         |         |
| Block Number | 451     |
| Listing #    | 583039  |
| Taxes        | 2467.00 |

# **COMMENTS**

Over an acre in Upper Township to build your dream home!! cleared lot ready to go with well + septic permits and septic drawings. OCHS and Upper Township school district! 1.37 acres. survey on file...