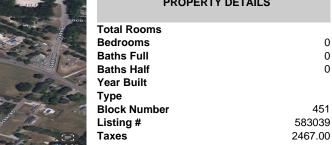

# 940 Route 50, Petersburg, NJ, 08270

0

0

0

451

583039

2467.00

|                                                                                                                 | PROPERTY DETAILS |
|-----------------------------------------------------------------------------------------------------------------|------------------|
| the second se | Total Rooms      |
|                                                                                                                 | Bedrooms         |
|                                                                                                                 | Baths Full       |
|                                                                                                                 | Baths Half       |
| - offers                                                                                                        | Year Built       |
| a the second states                                                                                             | Туре             |
|                                                                                                                 | Block Number     |
|                                                                                                                 | Listing #        |
|                                                                                                                 | Taxes            |