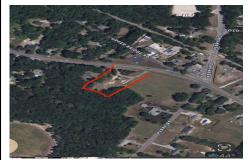

## COMMENTS

Over an acre in Upper Township to build your dream home!! cleared lot ready to go with well + septic permits and septic drawings. OCHS and Upper Township school district! 1.37 acres. survey on file...

Price \$219,000.00

940 Route 50, Petersburg, NJ, 08270