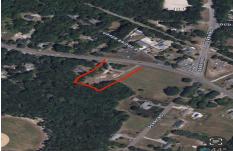

## **COMMENTS**

Over an acre in Upper Township to build your dream home!! cleared lot ready to go with well + septic permits and septic drawings. OCHS and Upper Township school district! 1.37 acres. survey on file...

Price \$219,000.00

940 Route 50, Petersburg, NJ, 08270