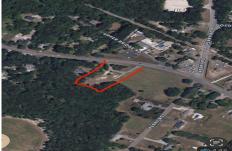

## **COMMENTS**

Over an acre in Upper Township to build your dream home!! cleared lot ready to go with well + septic permits and septic drawings. OCHS and Upper Township school district! 1.37 acres. survey on file...

## COMMENTS

Over an acre in Upper Township to build your dream home!! cleared lot ready to go with well + septic permits and septic drawings. OCHS and Upper Township school district! 1.37 acres. survey on file...