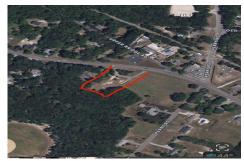

# **COMMENTS**

Over an acre in Upper Township to build your dream home!! cleared lot ready to go with well + septic permits and septic drawings. OCHS and Upper Township school district! 1.37 acres. survey on file...

# COMMENTS

Over an acre in Upper Township to build your dream home!! cleared lot ready to go with well + septic permits and septic drawings. OCHS and Upper Township school district! 1.37 acres. survey on file...