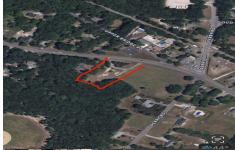

## **COMMENTS**

Over an acre in Upper Township to build your dream home!! cleared lot ready to go with well + septic permits and septic drawings. OCHS and Upper Township school district! 1.37 acres. survey on file...

## COMMENTS

Over an acre in Upper Township to build your dream home!! cleared lot ready to go with well + septic permits and septic drawings. OCHS and Upper Township school district! 1.37 acres. survey on file...