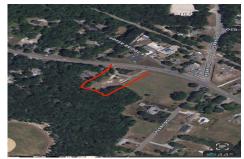

## **COMMENTS**

Over an acre in Upper Township to build your dream home!! cleared lot ready to go with well + septic permits and septic drawings. OCHS and Upper Township school district! 1.37 acres. survey on file...

## COMMENTS

Over an acre in Upper Township to build your dream home!! cleared lot ready to go with well + septic permits and septic drawings. OCHS and Upper Township school district! 1.37 acres. survey on file...