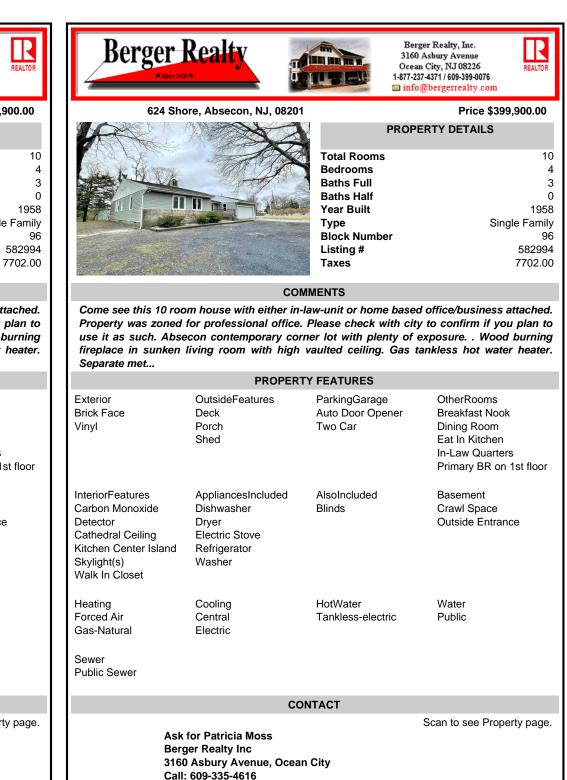

## COMMENTS

**Block Number** 

Listing #

Taxes

Come see this 10 room house with either in-law-unit or home based office/business attached. Property was zoned for professional office. Please check with city to confirm if you plan to use it as such. Absecon contemporary corner lot with plenty of exposure. Wood burning fireplace in sunken living room with high vaulted ceiling. Gas tankless hot water heater. Separate met...