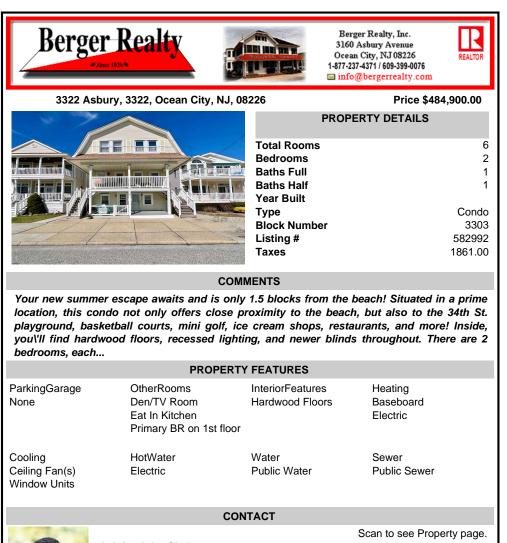

location, this condo not only offers close proximity to the beach, but also to the 34th St. playground, basketball courts, mini golf, ice cream shops, restaurants, and more! Inside, you\'ll find hardwood floors, recessed lighting, and newer blinds throughout. There are 2 bedrooms, each...