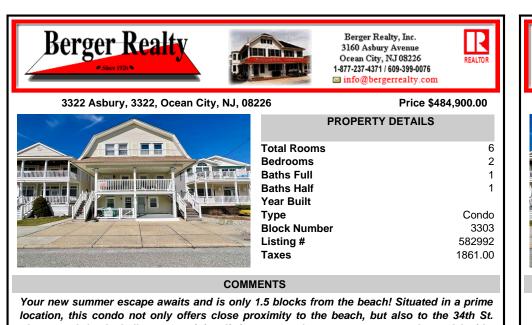

location, this condo not only offers close proximity to the beach, but also to the 34th St. playground, basketball courts, mini golf, ice cream shops, restaurants, and more! Inside, you\'ll find hardwood floors, recessed lighting, and newer blinds throughout. There are 2 bedrooms, each...