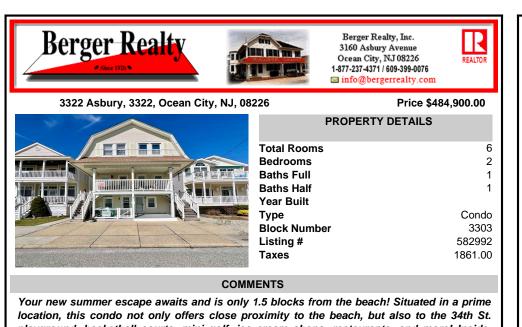

location, this condo not only offers close proximity to the beach, but also to the 34th St. playground, basketball courts, mini golf, ice cream shops, restaurants, and more! Inside, you\'ll find hardwood floors, recessed lighting, and newer blinds throughout. There are 2 bedrooms, each...