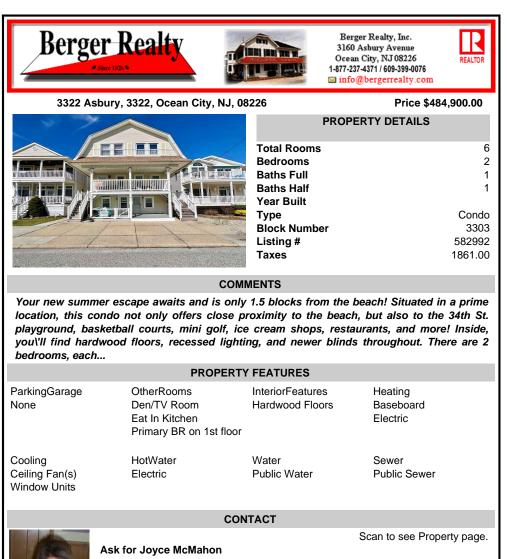

location, this condo not only offers close proximity to the beach, but also to the 34th St. playground, basketball courts, mini golf, ice cream shops, restaurants, and more! Inside, you\'ll find hardwood floors, recessed lighting, and newer blinds throughout. There are 2 bedrooms, each...

| PROPERTY FEATURES                         |                                                                        |                                     |                                  |
|-------------------------------------------|------------------------------------------------------------------------|-------------------------------------|----------------------------------|
| ParkingGarage<br>None                     | OtherRooms<br>Den/TV Room<br>Eat In Kitchen<br>Primary BR on 1st floor | InteriorFeatures<br>Hardwood Floors | Heating<br>Baseboard<br>Electric |
| Cooling<br>Ceiling Fan(s)<br>Window Units | HotWater<br>Electric                                                   | Water<br>Public Water               | Sewer<br>Public Sewer            |
| CONTACT                                   |                                                                        |                                     |                                  |
| K                                         | Ask for Joyce McMahon<br>Berger Realty Inc                             |                                     | Scan to see Property page.       |