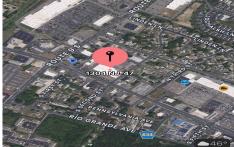

info@bergerrealty.com

output

Description:

material complex co

1304 Route 47, Rio Grande, NJ, 08242

PROPERTY DETAILS

Price \$5,999,999.00

# **COMMENTS**

Welcome to "The Village Shoppes!" a rare opportunity to own a prime piece of commercial real estate in the up and coming area of Rio Grande. This expansive property spans 5 acres and features a total lot size of 18,526 square feet, offering a wide variety of commercial units spread throughout 3 buildings. With over 30+ commercial units this property presents a multitud...