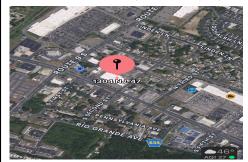

Berger Realty, Inc. 3160 Asbury Avenue Ocean City, NJ 08226 1-877-237-4371/609-399-0076 info@bergerrealty.com

1304 Route 47, Rio Grande, NJ, 08242

Price \$5,999,999.00

PROPERTY DETAILS

582972

84686.00

1304 Route 47, Rio Grande, NJ, 08242

Price \$5,999,999.00