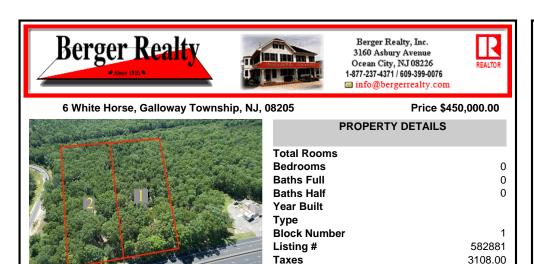

#### COMMENTS

5 Acers of Commerical property in Galloway Township in a prime location for a business, hotel, car wash, restaurant, the possibilities are endless. This property has 260 feet of frontage on the White Horse Pike, Zoned HC-1 Highway Commerical....