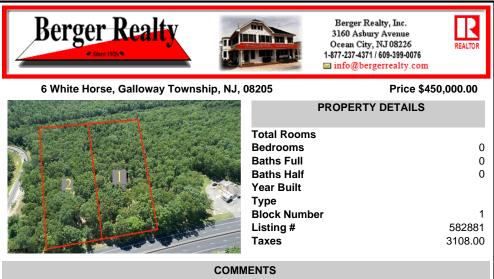

#### COMMENTS

5 Acers of Commerical property in Galloway Township in a prime location for a business, hotel, car wash, restaurant, the possibilities are endless. This property has 260 feet of frontage on the White Horse Pike, Zoned HC-1 Highway Commerical....