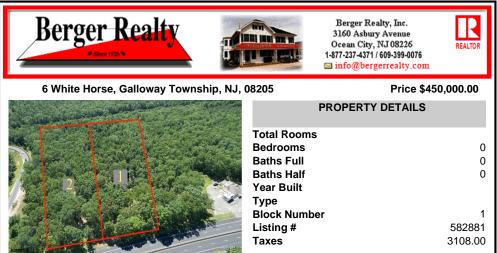

COMMENTS

Taxes

5 Acers of Commerical property in Galloway Township in a prime location for a business, hotel, car wash, restaurant, the possibilities are endless. This property has 260 feet of frontage on the White Horse Pike, Zoned HC-1 Highway Commerical....

#### COMMENTS

5 Acers of Commerical property in Galloway Township in a prime location for a business, hotel, car wash, restaurant, the possibilities are endless. This property has 260 feet of frontage on the White Horse Pike, Zoned HC-1 Highway Commerical....