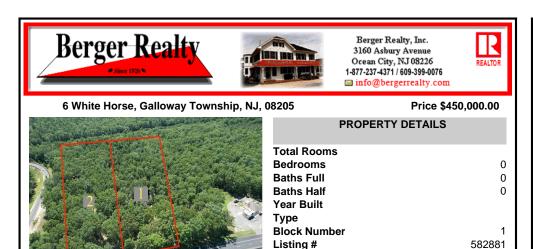

COMMENTS

Taxes

5 Acers of Commerical property in Galloway Township in a prime location for a business, hotel, car wash, restaurant, the possibilities are endless. This property has 260 feet of frontage on the White Horse Pike, Zoned HC-1 Highway Commerical....

#### COMMENTS

5 Acers of Commerical property in Galloway Township in a prime location for a business, hotel, car wash, restaurant, the possibilities are endless. This property has 260 feet of frontage on the White Horse Pike, Zoned HC-1 Highway Commerical....