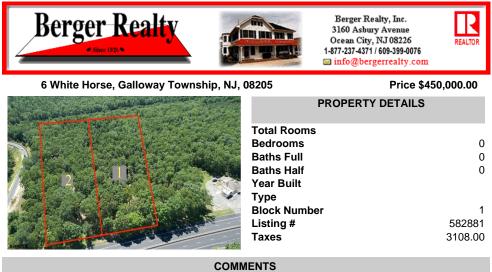

COMMENTS

Taxes

5 Acers of Commerical property in Galloway Township in a prime location for a business, hotel, car wash, restaurant, the possibilities are endless. This property has 260 feet of frontage on the White Horse Pike, Zoned HC-1 Highway Commerical....

## CONTACT

Scan to see Property page.

3108.00

Ask for Michael Maina Berger Realty Inc 3160 Asbury Avenue, Ocean City Call: 609-513-8383 Email to: mai@bergerrealty.com

5 Acers of Commerical property in Galloway Township in a prime location for a business, hotel, car wash, restaurant, the possibilities are endless. This property has 260 feet of frontage on the White Horse Pike, Zoned HC-1 Highway Commerical....