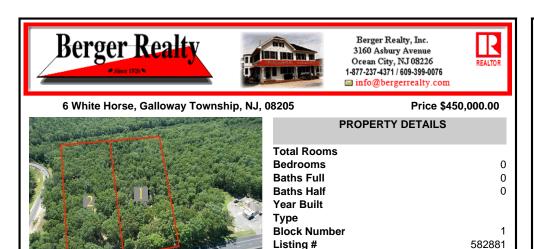

COMMENTS

Taxes

5 Acers of Commerical property in Galloway Township in a prime location for a business, hotel, car wash, restaurant, the possibilities are endless. This property has 260 feet of frontage on the White Horse Pike, Zoned HC-1 Highway Commerical....

## CONTACT

Scan to see Property page.

3108.00

Ask for Michael Maina Berger Realty Inc 3160 Asbury Avenue, Ocean City Call: 609-513-8383 Email to: mai@bergerrealty.com

5 Acers of Commerical property in Galloway Township in a prime location for a business, hotel, car wash, restaurant, the possibilities are endless. This property has 260 feet of frontage on the White Horse Pike, Zoned HC-1 Highway Commerical....