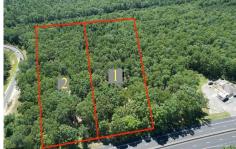

# **COMMENTS**

5 Acers of Commerical property in Galloway Township in a prime location for a business, hotel, car wash, restaurant, the possibilities are endless. This property has 260 feet of frontage on the White Horse Pike, Zoned HC-1 Highway Commerical....

# COMMENTS

5 Acers of Commerical property in Galloway Township in a prime location for a business, hotel, car wash, restaurant, the possibilities are endless. This property has 260 feet of frontage on the White Horse Pike, Zoned HC-1 Highway Commerical....