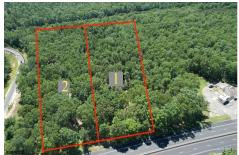

# **COMMENTS**

5 Acers of Commerical property in Galloway Township in a prime location for a business, hotel, car wash, restaurant, the possibilities are endless. This property has 260 feet of frontage on the White Horse Pike, Zoned HC-1 Highway Commerical....

# COMMENTS

5 Acers of Commerical property in Galloway Township in a prime location for a business, hotel, car wash, restaurant, the possibilities are endless. This property has 260 feet of frontage on the White Horse Pike, Zoned HC-1 Highway Commerical....