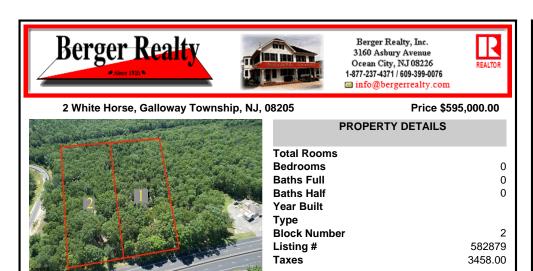

### COMMENTS

5 Acers of Commerical property in Galloway Township in a prime location for a business, hotel, car wash, restaurant, the possibilities are endless. This property has 260 feet of frontage on the White Horse Pike, Zoned HC-1 Highway Commerical....