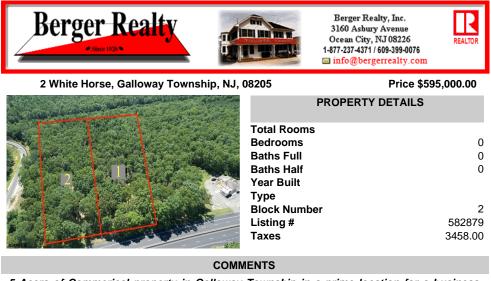

### COMMENTS

5 Acers of Commerical property in Galloway Township in a prime location for a business, hotel, car wash, restaurant, the possibilities are endless. This property has 260 feet of frontage on the White Horse Pike, Zoned HC-1 Highway Commerical....