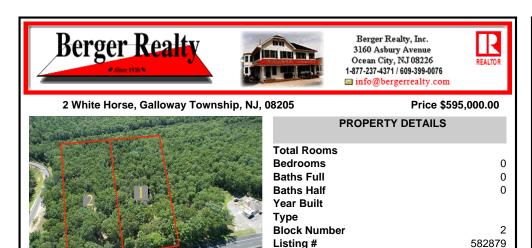

COMMENTS

Taxes

5 Acers of Commerical property in Galloway Township in a prime location for a business, hotel, car wash, restaurant, the possibilities are endless. This property has 260 feet of frontage on the White Horse Pike, Zoned HC-1 Highway Commerical....

#### COMMENTS

5 Acers of Commerical property in Galloway Township in a prime location for a business, hotel, car wash, restaurant, the possibilities are endless. This property has 260 feet of frontage on the White Horse Pike, Zoned HC-1 Highway Commerical....