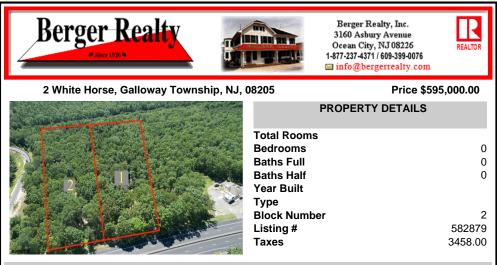

COMMENTS

Taxes

5 Acers of Commerical property in Galloway Township in a prime location for a business, hotel, car wash, restaurant, the possibilities are endless. This property has 260 feet of frontage on the White Horse Pike, Zoned HC-1 Highway Commerical....

#### COMMENTS

5 Acers of Commerical property in Galloway Township in a prime location for a business, hotel, car wash, restaurant, the possibilities are endless. This property has 260 feet of frontage on the White Horse Pike, Zoned HC-1 Highway Commerical....