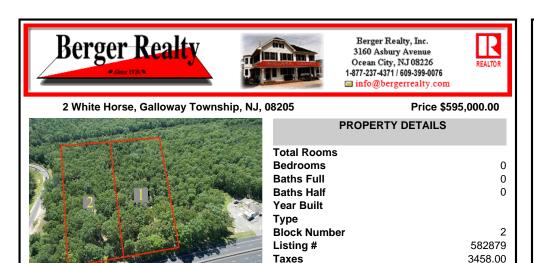

#### COMMENTS

5 Acers of Commerical property in Galloway Township in a prime location for a business, hotel, car wash, restaurant, the possibilities are endless. This property has 260 feet of frontage on the White Horse Pike, Zoned HC-1 Highway Commerical....

### COMMENTS

5 Acers of Commerical property in Galloway Township in a prime location for a business, hotel, car wash, restaurant, the possibilities are endless. This property has 260 feet of frontage on the White Horse Pike, Zoned HC-1 Highway Commerical....