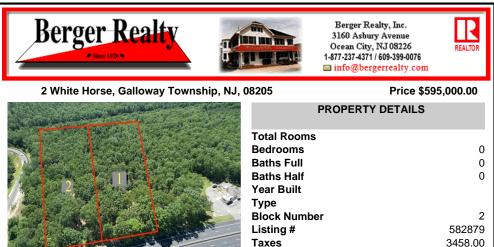

#### COMMENTS

5 Acers of Commerical property in Galloway Township in a prime location for a business, hotel, car wash, restaurant, the possibilities are endless. This property has 260 feet of frontage on the White Horse Pike, Zoned HC-1 Highway Commerical....

### COMMENTS

5 Acers of Commerical property in Galloway Township in a prime location for a business, hotel, car wash, restaurant, the possibilities are endless. This property has 260 feet of frontage on the White Horse Pike, Zoned HC-1 Highway Commerical....