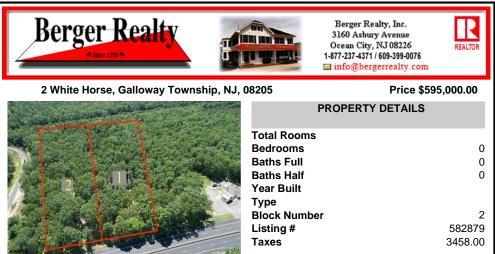

### COMMENTS

5 Acers of Commerical property in Galloway Township in a prime location for a business, hotel, car wash, restaurant, the possibilities are endless. This property has 260 feet of frontage on the White Horse Pike, Zoned HC-1 Highway Commerical....

## COMMENTS

5 Acers of Commerical property in Galloway Township in a prime location for a business, hotel, car wash, restaurant, the possibilities are endless. This property has 260 feet of frontage on the White Horse Pike, Zoned HC-1 Highway Commerical....