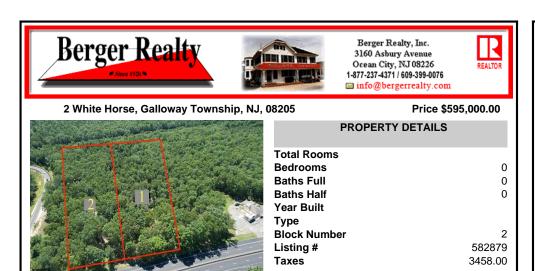

### COMMENTS

5 Acers of Commerical property in Galloway Township in a prime location for a business, hotel, car wash, restaurant, the possibilities are endless. This property has 260 feet of frontage on the White Horse Pike, Zoned HC-1 Highway Commerical....

## COMMENTS

5 Acers of Commerical property in Galloway Township in a prime location for a business, hotel, car wash, restaurant, the possibilities are endless. This property has 260 feet of frontage on the White Horse Pike, Zoned HC-1 Highway Commerical....