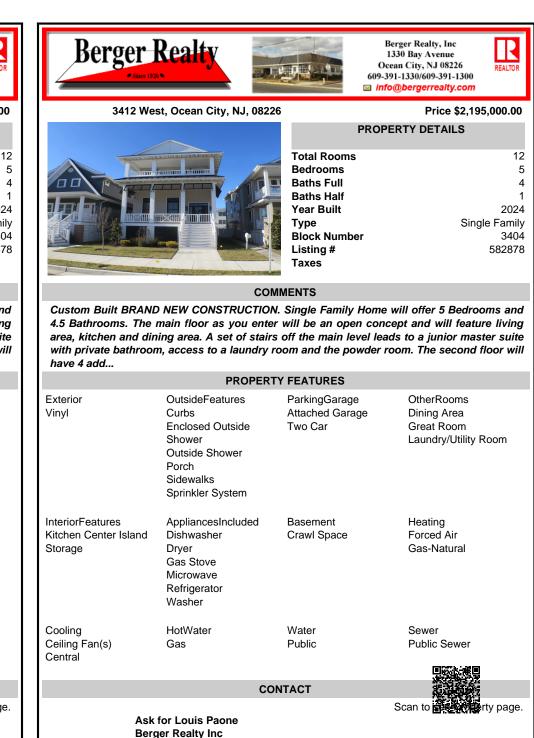

## COMMENTS

Custom Built BRAND NEW CONSTRUCTION. Single Family Home will offer 5 Bedrooms and 4.5 Bathrooms. The main floor as you enter will be an open concept and will feature living area, kitchen and dining area. A set of stairs off the main level leads to a junior master suite with private bathroom, access to a laundry room and the powder room. The second floor will have 4 add...