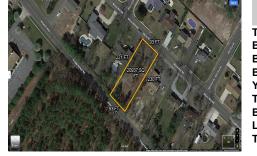

# Price \$105,000.00

|                           | PROPERTY DETAILS     |
|---------------------------|----------------------|
|                           | Total Rooms          |
|                           | Bedrooms 0           |
| 221FT 221FT               | Baths Full 0         |
| 20997 SQ<br>FT 200 FT     | Baths Half 0         |
|                           | Year Built           |
|                           | Туре                 |
| 8 FT                      | Block Number 04001   |
| A CARLES AND A CAR STRUCT | Listing # 582855     |
|                           | <b>Taxes</b> 1647.00 |
|                           |                      |