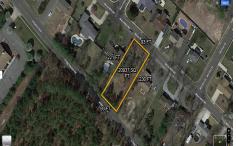

## COMMENTS

There\'s one way to combat against low inventory. Build your own! This half acre lot (.48) is situated on Moss Mill Road and backs up to Egg Harbor Road. It\'s surrounded by well-maintained homes, including a premier development around the corner. It\'s less than a minute drive to the Hammonton Lake Park, Downtown Hammonton and the White Horse Pike. Water/Sewer hookup are ...