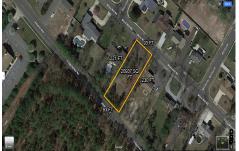

## **COMMENTS**

There\'s one way to combat against low inventory. Build your own! This half acre lot (.48) is situated on Moss Mill Road and backs up to Egg Harbor Road. It\'s surrounded by well-maintained homes, including a premier development around the corner. It\'s less than a minute drive to the Hammonton Lake Park, Downtown Hammonton and the White Horse Pike. Water/Sewer hookup are ...