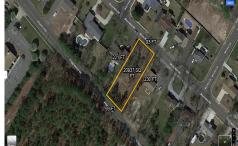

# COMMENTS

There\'s one way to combat against low inventory. Build your own! This half acre lot (.48) is situated on Moss Mill Road and backs up to Egg Harbor Road. It\'s surrounded by well-maintained homes, including a premier development around the corner. It\'s less than a minute drive to the Hammonton Lake Park, Downtown Hammonton and the White Horse Pike. Water/Sewer hookup are ...