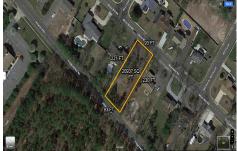

# **COMMENTS**

There\'s one way to combat against low inventory. Build your own! This half acre lot (.48) is situated on Moss Mill Road and backs up to Egg Harbor Road. It\'s surrounded by well-maintained homes, including a premier development around the corner. It\'s less than a minute drive to the Hammonton Lake Park, Downtown Hammonton and the White Horse Pike. Water/Sewer hookup are ...