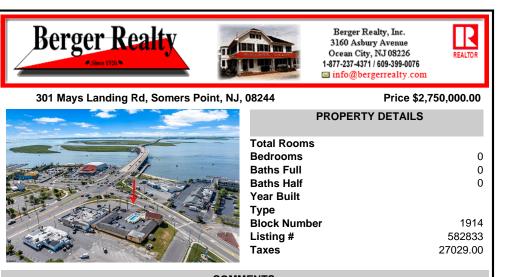

COMMENTS

Welcome to \"The Passport Inn\" (6 MacArthur Blvd) a rare and exceptional opportunity to own a prime piece of real estate in the highly sought after area of Somers Point, NJ. This unique property features an impressive 8698 square feet of space made up of a 22-unit motel and an additional 3-bed 2-bath apartment, perfect for owner\'s quarters or additional rental/ABNB incom...