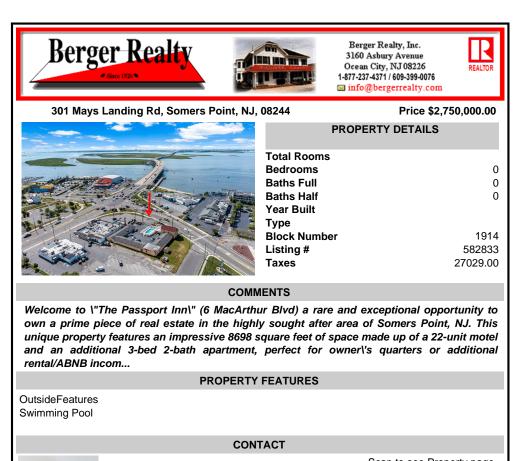

COMMENTS

Welcome to \"The Passport Inn\" (6 MacArthur Blvd) a rare and exceptional opportunity to own a prime piece of real estate in the highly sought after area of Somers Point, NJ. This unique property features an impressive 8698 square feet of space made up of a 22-unit motel and an additional 3-bed 2-bath apartment, perfect for owner\'s quarters or additional rental/ABNB incom...