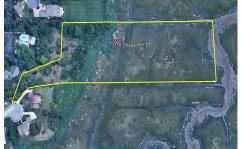

Berger Realty, Inc. 3160 Asbury Avenue Ocean City, NJ 08226 1-877-237-4371/609-399-0076 info@bergerrealty.com

PROPERTY DETAILS

16-18 Seagarden, Linwood, NJ, 08221

Price \$499,000.00

| PROPERTI DETAILS |          |
|------------------|----------|
| Tatal Bassia     |          |
| Total Rooms      |          |
| Bedrooms         | 0        |
| Baths Full       | 0        |
| Baths Half       | 0        |
| Year Built       |          |
| Туре             |          |
| Block Number     | 16.01    |
| Listing #        | 582820   |
| Taxes            | 12332.00 |
|                  |          |

# **COMMENTS**

Beautiful waterfront lots on the Gold Coast, overlooking the meadows. Previously approved for 2 lot subdivision. Enjoy the sunrise and sunset vistas in this exclusive oasis. Private access to all of nature\'s glory, including the bird migration. Do not miss out on this opportunity! All showings MUST be accompanied by LA....