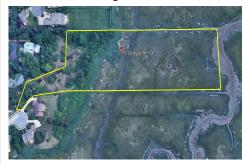

PROPERTY DETAILS

16.01

16-18 Seagarden, Linwood, NJ, 08221

Price \$499,000.00

Total Rooms
Bedrooms
CBaths Full
Baths Half
Year Built

Type
Block Number
Listing #

**Listing #** 582820 **Taxes** 12332.00

# COMMENTS

Beautiful waterfront lots on the Gold Coast, overlooking the meadows. Previously approved for 2 lot subdivision. Enjoy the sunrise and sunset vistas in this exclusive oasis. Private access to all of naturel's glory, including the bird migration. Do not miss out on this opportunity! All showings MUST be accompanied by LA....