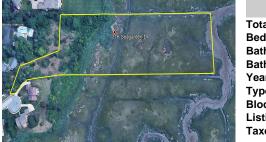

# COMMENTS

Beautiful waterfront lots on the Gold Coast, overlooking the meadows. Previously approved for 2 lot subdivision. Enjoy the sunrise and sunset vistas in this exclusive oasis. Private access to all of naturel's glory, including the bird migration. Do not miss out on this opportunity! All showings MUST be accompanied by LA ....

## COMMENTS

Beautiful waterfront lots on the Gold Coast, overlooking the meadows. Previously approved for 2 lot subdivision. Enjoy the sunrise and sunset vistas in this exclusive oasis. Private access to all of naturel's glory, including the bird migration. Do not miss out on this opportunity! All showings MUST be accompanied by LA ....