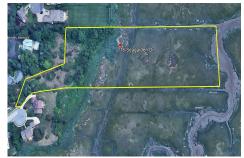

## **COMMENTS**

Beautiful waterfront lots on the Gold Coast, overlooking the meadows. Previously approved for 2 lot subdivision. Enjoy the sunrise and sunset vistas in this exclusive oasis. Private access to all of naturel's glory, including the bird migration. Do not miss out on this opportunity! All showings MUST be accompanied by LA....

## COMMENTS

Beautiful waterfront lots on the Gold Coast, overlooking the meadows. Previously approved for 2 lot subdivision. Enjoy the sunrise and sunset vistas in this exclusive oasis. Private access to all of naturel's glory, including the bird migration. Do not miss out on this opportunity! All showings MUST be accompanied by LA....