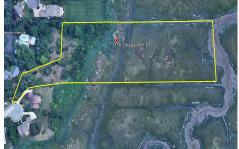

## **COMMENTS**

Beautiful waterfront lots on the Gold Coast, overlooking the meadows. Previously approved for 2 lot subdivision. Enjoy the sunrise and sunset vistas in this exclusive oasis. Private access to all of naturel's glory, including the bird migration. Do not miss out on this opportunity! All showings MUST be accompanied by LA....

## COMMENTS

Beautiful waterfront lots on the Gold Coast, overlooking the meadows. Previously approved for 2 lot subdivision. Enjoy the sunrise and sunset vistas in this exclusive oasis. Private access to all of naturel's glory, including the bird migration. Do not miss out on this opportunity! All showings MUST be accompanied by LA....