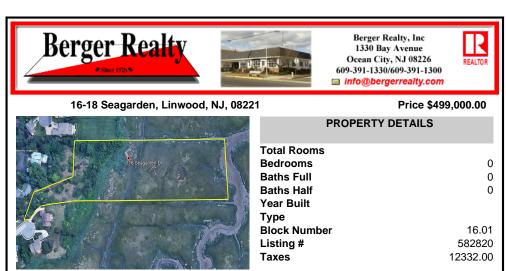

### 16-18 Seagarden, Linwood, NJ, 08221

### Price \$499,000.00

|                  | PROPERTY DETAILS      |
|------------------|-----------------------|
|                  | Total Rooms           |
| Yi6 Seagarden Dr | Bedrooms 0            |
|                  | Baths Full 0          |
|                  | Baths Half 0          |
|                  | Year Built            |
|                  | Туре                  |
|                  | Block Number 16.01    |
|                  | Listing # 582820      |
|                  | <b>Taxes</b> 12332.00 |