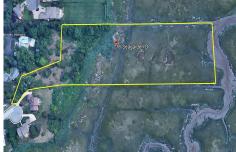

PROPERTY DETAILS

12332.00

16-18 Seagarden, Linwood, NJ, 08221

Price \$499,000.00

Total Rooms
Bedrooms 0
Baths Full 0
Baths Half 0
Year Built
Type
Block Number 16.01
Listing # 582820

# COMMENTS

**Taxes** 

Beautiful waterfront lots on the Gold Coast, overlooking the meadows. Previously approved for 2 lot subdivision. Enjoy the sunrise and sunset vistas in this exclusive oasis. Private access to all of naturel's glory, including the bird migration. Do not miss out on this opportunity! All showings MUST be accompanied by LA....