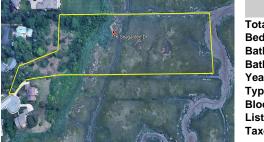

### 16-18 Seagarden, Linwood, NJ, 08221

### Price \$499,000.00

|                  | PROPERTY DETAILS      |
|------------------|-----------------------|
| verse that       | Total Rooms           |
| Pic Seegarden Dr | Bedrooms 0            |
|                  | Baths Full 0          |
|                  | Baths Half 0          |
|                  | Year Built            |
|                  | Туре                  |
|                  | Block Number 16.01    |
|                  | Listing # 582820      |
|                  | <b>Taxes</b> 12332.00 |
|                  |                       |