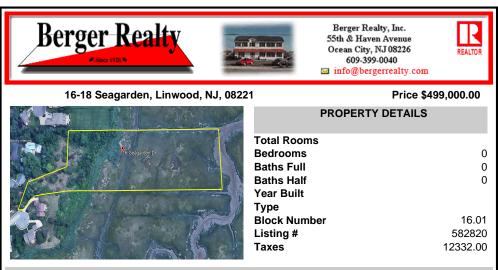

### CONTACT

Scan to see Property page.

Ask for David P. Hadtke, Berger Realty Inc 109 E 55th St., Ocean City Call: 609-412-6592 Email to: dph@bergerrealty.com

|                                  | PROPERTY DETAILS                      |
|----------------------------------|---------------------------------------|
| Pis Seagarden Dr                 | Total Rooms 0                         |
|                                  | Baths Full 0                          |
|                                  | Baths Half 0<br>Year Built            |
| Strange Land                     | Туре                                  |
| to de provense provense provense | Block Number 16.01   Listing # 582820 |
| A D A Her                        | Taxes 12332.00                        |
|                                  |                                       |