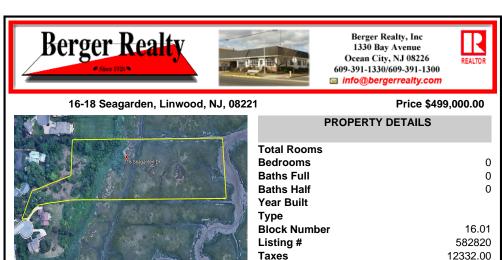

#### 16-18 Seagarden, Linwood, NJ, 08221

#### Price \$499,000.00

|                 | •                      | •              |                   |              |                 | •        |
|-----------------|------------------------|----------------|-------------------|--------------|-----------------|----------|
|                 |                        | AL 2924        | Am mark           | Pi           | ROPERTY DETAILS |          |
| homey Interfere | LAN BUT STATES         |                | 13                | Total Rooms  |                 |          |
|                 | Constant of the second | 6 Seagarden Dr |                   | Bedrooms     |                 | 0        |
| 1 A &           |                        | 1. 3 + 5       |                   | Baths Full   |                 | 0        |
| Sp              | . O. C. S.             |                |                   | Baths Half   |                 | 0        |
|                 |                        |                | The second second | Year Built   |                 |          |
|                 | Carlos II              |                | -                 | Туре         |                 |          |
|                 | Service 1              | Carlos A       | C and             | Block Number |                 | 16.01    |
|                 | N.S. C. M.             |                |                   | Listing #    |                 | 582820   |
|                 | and the second         |                |                   | Taxes        |                 | 12332.00 |
| LUPAL           |                        |                | 132               |              |                 |          |