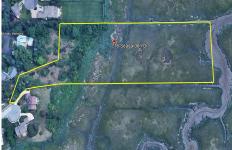

16-18 Seagarden, Linwood, NJ, 08221

Price \$499,000.00

PROPERTY DETAILS

Total Rooms
Bedrooms 0
Baths Full 0
Baths Half 0
Year Built
Type
Block Number 16.01
Listing # 582820
Taxes 12332.00

# COMMENTS

Beautiful waterfront lots on the Gold Coast, overlooking the meadows. Previously approved for 2 lot subdivision. Enjoy the sunrise and sunset vistas in this exclusive oasis. Private access to all of nature\'s glory, including the bird migration. Do not miss out on this opportunity! All showings MUST be accompanied by LA....