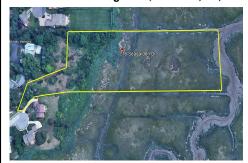

16.01

12332.00

16-18 Seagarden, Linwood, NJ, 08221

Price \$499,000.00

# PROPERTY DETAILS **Total Rooms Bedrooms**

**Baths Half** Year Built Type **Block Number** Listing # 582820

COMMENTS

**Taxes** 

Beautiful waterfront lots on the Gold Coast, overlooking the meadows. Previously approved for 2 lot subdivision. Enjoy the sunrise and sunset vistas in this exclusive oasis. Private access to all of nature\'s glory, including the bird migration. Do not miss out on this opportunity! All showings MUST be accompanied by LA....