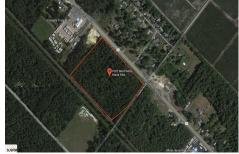

Berger Realty, Inc. 3160 Asbury Avenue Ocean City, NJ 08226 1-877-237-4371/609-399-0076 info@bergerrealty.com

PROPERTY DETAILS

1010 White Horse, Galloway Township, NJ, 08215

Price \$89,900.00

# **COMMENTS**

Amazing location and opportunity to develop in Galloway Township on the Heavily Traveled White Horse Pike. Highway Commercial 2 District, this lot is zoned to build anything from restaurants, car dealerships, department stores, commercial recreation parks, personal service shops, business offices, bakeries, grocery stores, hotels, and more...this lot is full of potential! ...