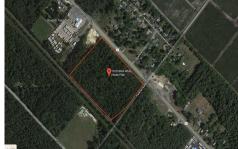

PROPERTY DETAILS

1010 White Horse, Galloway Township, NJ, 08215

Price \$89,900.00

Total Rooms
Bedrooms 0
Baths Full 0
Baths Half 0
Year Built
Type
Block Number 256
Listing # 582809
Taxes 1676.00

# COMMENTS

Amazing location and opportunity to develop in Galloway Township on the Heavily Traveled White Horse Pike. Highway Commercial 2 District, this lot is zoned to build anything from restaurants, car dealerships, department stores, commercial recreation parks, personal service shops, business offices, bakeries, grocery stores, hotels, and more...this lot is full of potential! ...