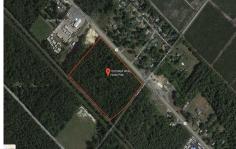

PROPERTY DETAILS

1010 White Horse, Galloway Township, NJ, 08215

Price \$89,900.00

# COMMENTS

Amazing location and opportunity to develop in Galloway Township on the Heavily Traveled White Horse Pike. Highway Commercial 2 District, this lot is zoned to build anything from restaurants, car dealerships, department stores, commercial recreation parks, personal service shops, business offices, bakeries, grocery stores, hotels, and more...this lot is full of potential! ...