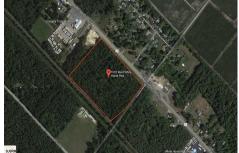

Berger Realty, Inc. 3160 Asbury Avenue Ocean City, NJ 08226 1-877-237-4371/609-399-0076 info@bergerrealty.com

PROPERTY DETAILS

1010 White Horse, Galloway Township, NJ, 08215

Price \$89,900.00

| Total Rooms  |         |
|--------------|---------|
| Bedrooms     | 0       |
| Baths Full   | 0       |
| Baths Half   | 0       |
| Year Built   |         |
| Туре         |         |
| Block Number | 256     |
| Listing #    | 582809  |
| Taxes        | 1676.00 |

# **COMMENTS**

Amazing location and opportunity to develop in Galloway Township on the Heavily Traveled White Horse Pike. Highway Commercial 2 District, this lot is zoned to build anything from restaurants, car dealerships, department stores, commercial recreation parks, personal service shops, business offices, bakeries, grocery stores, hotels, and more...this lot is full of potential! ...