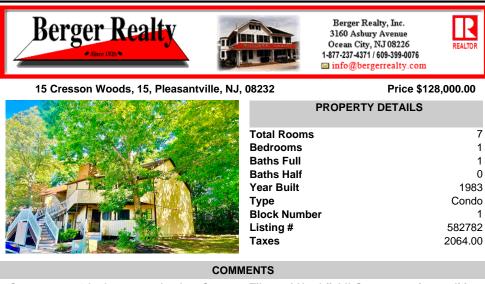

| Total Rooms  | 7                                                                                       |
|--------------|-----------------------------------------------------------------------------------------|
| Bedrooms     | 1                                                                                       |
| Baths Full   | 1                                                                                       |
| Baths Half   | 0                                                                                       |
| Year Built   | 1983                                                                                    |
| Туре         | Condo                                                                                   |
| Block Number | 1                                                                                       |
| Listing #    | 582782                                                                                  |
| Taxes        | 2064.00                                                                                 |
|              | Bedrooms<br>Baths Full<br>Baths Half<br>Year Built<br>Type<br>Block Number<br>Listing # |