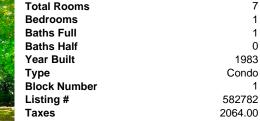

| PROPERTY FEATURES     |                                  |                                      |                                |
|-----------------------|----------------------------------|--------------------------------------|--------------------------------|
| ParkingGarage<br>None | InteriorFeatures<br>Fireplace(s) | Heating<br>Forced Air<br>Gas-Natural | Cooling<br>Central<br>Electric |
| HotWater<br>Gas       | Water<br>Public Water            | Sewer<br>Public Sewer                |                                |