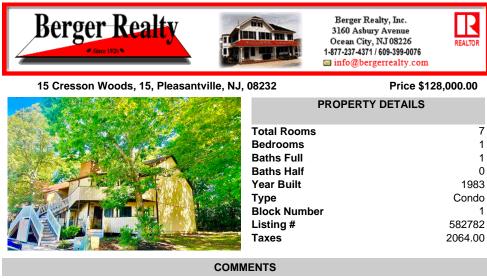

| 1. A. A. | Total Rooms  | 7       |
|----------|--------------|---------|
| Star P   | Bedrooms     | 1       |
| 1000     | Baths Full   | 1       |
|          | Baths Half   | 0       |
|          | Year Built   | 1983    |
| 1. 28    | Туре         | Condo   |
|          | Block Number | 1       |
| A Barris | Listing #    | 582782  |
| THERE    | Taxes        | 2064.00 |
|          |              |         |