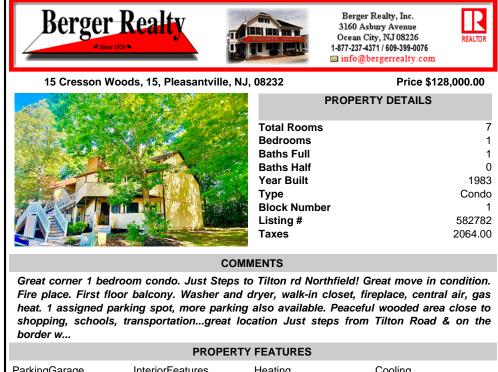

## COMMENTS

Great corner 1 bedroom condo. Just Steps to Tilton rd Northfield! Great move in condition. Fire place. First floor balcony. Washer and dryer, walk-in closet, fireplace, central air, gas heat. 1 assigned parking spot, more parking also available. Peaceful wooded area close to shopping, schools, transportation...great location Just steps from Tilton Road & on the border w...