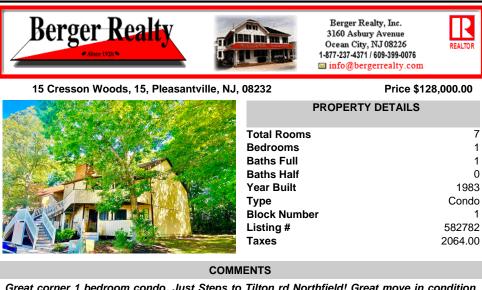

| 10 C |              |         |
|-----------------------------------------|--------------|---------|
|                                         | Total Rooms  | 7       |
| Carl and                                | Bedrooms     | 1       |
| atter og                                | Baths Full   | 1       |
|                                         | Baths Half   | 0       |
|                                         | Year Built   | 1983    |
| C. Ser                                  | Туре         | Condo   |
|                                         | Block Number | 1       |
| Alexander                               | Listing #    | 582782  |
|                                         | Taxes        | 2064.00 |
| Station of the second                   |              |         |