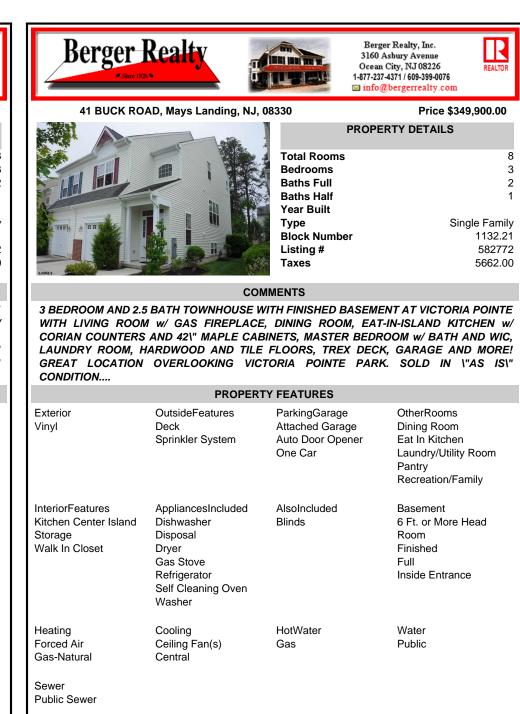

41 BUCK ROAD, Mays Landing, NJ, 08330

Ocean City, NJ 08226 REALTOR 1-877-237-4371 / 609-399-0076 info@bergerrealty.com

Call: 609-780-0050

## Price \$349,900.00 **PROPERTY DETAILS** Total Rooms 8 Bedrooms 3 Baths Full 2 Baths Half 1 Year Built Type Single Family Block Number 1132.21 Listing # 582772 5662.00 Taxes

Berger Realty, Inc.

3160 Asbury Avenue

## COMMENTS

3 BEDROOM AND 2.5 BATH TOWNHOUSE WITH FINISHED BASEMENT AT VICTORIA POINTE WITH LIVING ROOM w/ GAS FIREPLACE, DINING ROOM, EAT-IN-ISLAND KITCHEN w/ CORIAN COUNTERS AND 42\" MAPLE CABINETS, MASTER BEDROOM w/ BATH AND WIC, LAUNDRY ROOM, HARDWOOD AND TILE FLOORS, TREX DECK, GARAGE AND MORE! GREAT LOCATION OVERLOOKING VICTORIA POINTE PARK. SOLD IN \"AS IS\" CONDITION....

|                                                                        | PROPER                                                                                                             | TY FEATURES                                                     |                                                                                                    |
|------------------------------------------------------------------------|--------------------------------------------------------------------------------------------------------------------|-----------------------------------------------------------------|----------------------------------------------------------------------------------------------------|
| Exterior<br>Vinyl                                                      | OutsideFeatures<br>Deck<br>Sprinkler System                                                                        | ParkingGarage<br>Attached Garage<br>Auto Door Opener<br>One Car | OtherRooms<br>Dining Room<br>Eat In Kitchen<br>Laundry/Utility Room<br>Pantry<br>Recreation/Family |
| InteriorFeatures<br>Kitchen Center Island<br>Storage<br>Walk In Closet | AppliancesIncluded<br>Dishwasher<br>Disposal<br>Dryer<br>Gas Stove<br>Refrigerator<br>Self Cleaning Oven<br>Washer | AlsoIncluded<br>Blinds                                          | Basement<br>6 Ft. or More Head<br>Room<br>Finished<br>Full<br>Inside Entrance                      |
| Heating<br>Forced Air<br>Gas-Natural<br>Sewer<br>Public Sewer          | Cooling<br>Ceiling Fan(s)<br>Central                                                                               | HotWater<br>Gas                                                 | Water<br>Public                                                                                    |
|                                                                        | cc                                                                                                                 | ONTACT                                                          |                                                                                                    |
| Ber                                                                    | t for Jeff Thompson<br>ger Realty Inc<br>0 Asbury Avenue, Ocea                                                     | n City                                                          | Scan to see Property page.                                                                         |